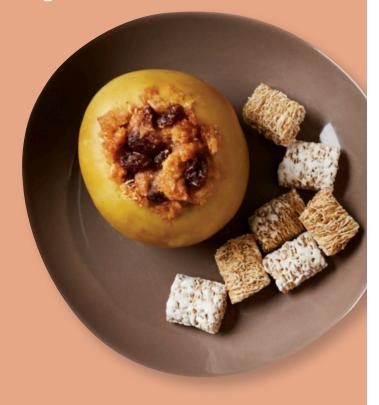

# This guilt-free treat will warm you up on a chilly evening

\* Apple

\* Frosted Mini Wheats

Raisins

Cinnamon

\*Apple Juice