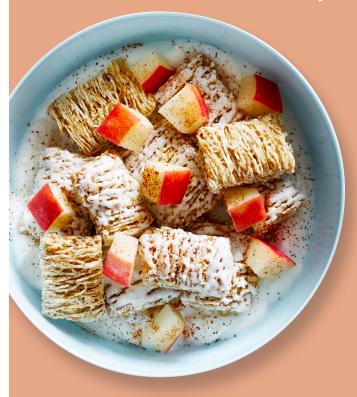

# The tastes of fall make this a treat breakfast, snack, or dessert

\* Frosted Mini Wheats

\* Plain Yogurt

\*Apples

Cinnamon

<sup>\*</sup> Provided in most women or children WIC food packages, check with your local agency to find out what is available.