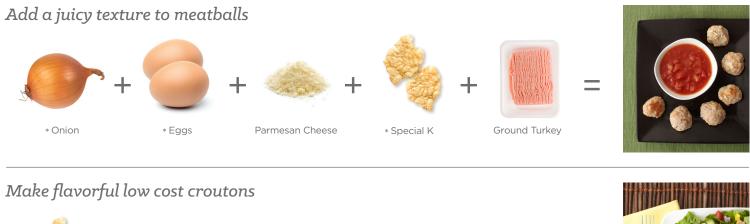

## MIX IT UP WITH SPECIAL K°

Cereal is the foundation of a great tasting breakfast and can be a great way to add nutrition, flavor and texture to any meal or snack. So get the most out of every ounce of goodness and "get cooking" with **Special K**<sup>®</sup>! In the  $\rightarrow$ **BOWL** & BEYOND