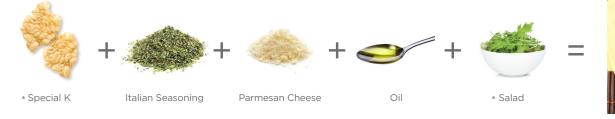

## MIX IT UP WITH SPECIAL K°

Cereal is the foundation of a great tasting breakfast and can be a great way to add nutrition, flavor and texture to any meal or snack. So get the most out of every ounce of goodness and "get cooking" with **Special K**<sup>®</sup>! In the  $\rightarrow$ **BOWL** & BEYOND